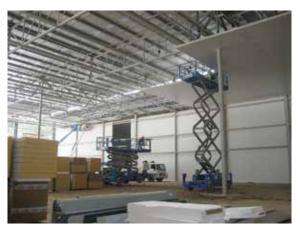

The project included:

- 7496m<sup>2</sup> Frozen Chamber
- 27420m<sup>2</sup> Chilled Chamber
- Light, Power, Communication and High Voltage Installation
- Installation 5 X 2MVA Transformers
- Nilsen High Energy has been employed to install and commission all high voltage components.